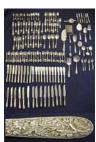

19<sup>th</sup> Century Cabinet de Livres

**2<sup>nd</sup> Period Hepplewhite Inlaid Tambour Desk** 

Kirk Repouse Sterling

Persian Kashan, 11' x 7'

19<sup>th</sup> Century French Ormolu Vanity

19<sup>th</sup> Cent Marble Top Commode & Mirror