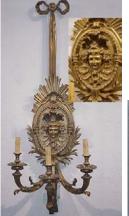

19" Century Tortoiseshell & Ivory Tea Caddies

Pr Important 19<sup>th</sup> Century French Bronze Sconces, 60"h!

Walter Emerson Baum
1 of 3 in this Auction

Tiffany, Austrian Kralik Art Glass

Tiffany, Jensen, Kirk Sterling Silver