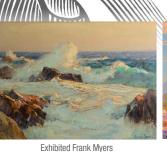

Golden Oak Bench

Victorian Walnut & Cast Iron Hall Trees

Wakefield Quality Skirted Swivel Chair

Pr French Inlaid Marble Top Commodes

Norman Cherner For Plycraft Chairs

Armoire: 74 1/4" h. x 41 1/4" x 21"

**Oil/Canvas Coastal Rocks** 