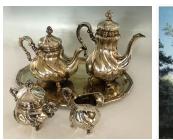

19th Century Japanese

Pictorial Embroidery

Tapestry, 86" h. x 57" x 3

Felix Ziem Oil/Board

Floral Still Life

Herend Animals and Porcelain

John Hilton Oil/Canvas Desert Landscape

German Continental Silver 5 Pc. Tea Service: Gerbruder Deyhle 830 silver hallmarks. Approx. 86.6 troy oz.