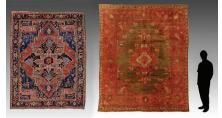

Emile Peynot Bronze "Titan Aux Vase"

8' Tall Steiff Studio Size Giraffe, C.1960's. Measures 95" h. x 66" x 27'

Important Antique Cloisonne

75-100 yr. old Rugs: Persian Heriz 8'2" x 10'3"; Turkish Oushal 11' x 12'6". 2 of many in this Auction