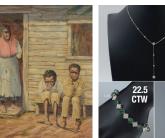

## BurchardGalleries.com

Large Len Chmiel Oil/Canvas, "Egrets and Indigo"

Fred Herlan Oil/Canvas

"The Culprits", Black Americana

3.16 CTW Dia. & Plat. Necklace;

Large Itzchak Tarkay Original

Acrylic/Canvas Painting