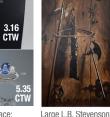

## BurchardGalleries.com

Large Len Chmiel Oil/Canvas, "Egrets and Indigo"

Fred Herlan Oil/Canvas

"The Culprits", Black Americana

3.16 CTW Dia. & Plat. Necklace;

Large Itzchak Tarkay Original

Acrylic/Canvas Painting