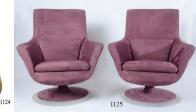

Pair of Victor Paillard Putti Bronzes

Edward Wormley for Dunbar Sheaf of Wheat Table, 20 1/2" h. x 38" dia.; Karl Springer Style Brass & Glass Coffee Table: Manner of, 15" h. x 41" x 41"; Pr W. Schillig Eggplant Suede Swivel Chairs