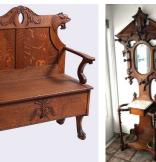

Golden Oak Bench

Victorian Walnut & Cast Iron Hall Trees

Wakefield Quality Skirted Swivel Chair

Pr French Inlaid Marble Top Commodes

Norman Cherner For Plycraft Chairs

Armoire: 74 1/4" h. x 41 1/4" x 21"

**Oil/Canvas Coastal Rocks** 