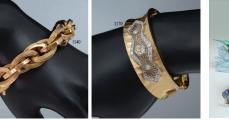

Emerald & Dia. Bracelet in plat.; Tromp L'oeil Sapphire & Dia. Ring in plat. Oil/Canvas

18K gold mid-century Oval Link Bracelet; 18K handmade "Hammered Bangle with 2.25CTW in diamonds

Important Discontinued Lladro Figurines