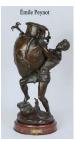

Emile Peynot Bronze "Titan Aux Vase"

8' Tall Steiff Studio Size Giraffe, C.1960's. Measures 95" h. x 66" x 27'

Important Antique Cloisonne

75-100 yr. old Rugs: Persian Heriz 8'2" x 10'3"; Turkish Oushal 11' x 12'6". 2 of many in this Auction