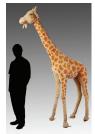

Emile Peynot Bronze "Titan Aux Vase"

8' Tall Steiff Studio Size Giraffe, C.1960's. Measures 95" h. x 66" x 27'

Important Antique Cloisonne

75-100 yr. old Rugs: Persian Heriz 8'2" x 10'3"; Turkish Oushal 11' x 12'6". 2 of many in this Auction