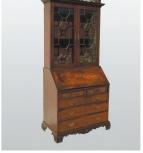

Ladies Baume & Mercier Watch With Diamond Hour Mark-



Fine selection of MacKenzie-Childs Furnishings







Set of 6 Queen Anne Pad foot Chairs





Large Squash Blossom

Necklace signed Chee





Early Salesman Sample Furniture, some with ivory inlay to the knobs











Unusual Early Sculpted D-End Dining Table



Important Early 18th Century Queen Anne Kneehole Slant Front Desk: Original pulls, bracket feet. 38 1/2" h. x 30" x 17 1/4"





9



Joan Miro Lithograph "Magnetiseur Orange"



Note: This is second of a 2 page marketing cam-



David Greig, Thomas & Hoadley, and Concord Cherrywood Clocks

ivaluable

LIVE AUCTIONEERS

Burchard Galleries Auc

Highly Grained Chippendale Mahogany 9 Drawer Chest on Chest



19th C Mahogany Breakfront



Early Inlaid Sideboard w/ brass rail



A Fine Early Chinese Chippendale Secretary Bookcase

## BURCHARD GALLERIES

2528 30th Avenue North St Petersburg, Florida Quality Consignments Always Welcome for future Auction events. 727-821-1167

**2017 Auction Schedule** Feb 25/26 • Mar 25/26 • Apr 22/23 • May 20/21 Jun 24/25 • Jul 22/23 • Aug 19/20 • Sep 16/17 • Oct 14/15 • Nov 11/12 • Dec 9/10