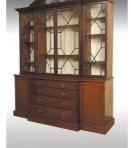

David Greig, Thomas & Hoadley, and Concord Cherrywood Clocks

ivaluable

LIVE AUCTIONEERS

Burchard Galleries Auc

Highly Grained Chippendale Mahogany 9 Drawer Chest on Chest

19th C Mahogany Breakfront

Early Inlaid Sideboard w/ brass rail