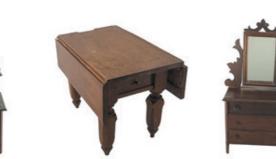

Fine selection of MacKenzie-Childs Furnishings

Set of 6 Queen Anne Pad foot Chairs

Large Squash Blossom

Necklace signed Chee

Early Salesman Sample Furniture, some with ivory inlay to the knobs

Unusual Early Sculpted D-End Dining Table